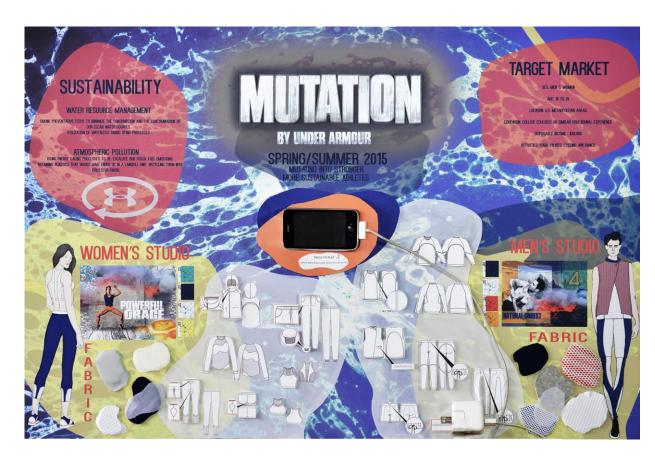

#### Rylee Bacon and Lauren Schoneman

Mutation

Professional Mock Interview and Portfolio Review

Professional Mentor: Carmen Zolman, Nike

## 1st Place

## Rylee Bacon

Mutation

Under Armour, INC., \$500