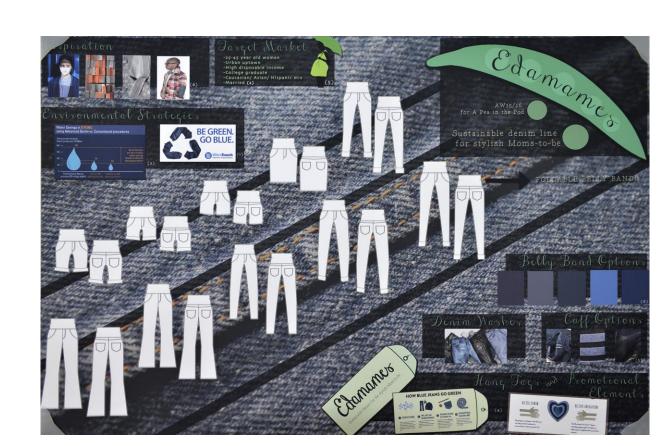

### DENIM Board Award

#### Olivia Wood and Sara Sheehan

Edamames

Lee, \$500

Professional Mentor: Carolina Holden, Lee