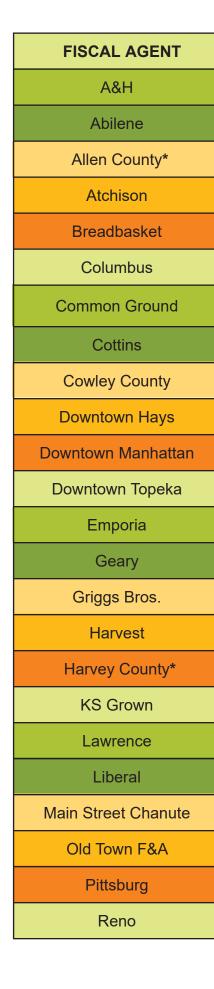

## FARM STANDS

with another \$1 FREE so you can buy more fruits and vegetables, up to \$25 more per day.

TYPE Farm Stand Farmers Market **Farmers Market Farmers Market** Farmers Market Farmers Market Mobile **Farmers Market Farmers Market Farmers Market Farmers Market** Farmers Market Farmers Market Farmers Market Farm Stand **Farmers Market** Farmers Market Farmers Market **Farmers Market Farmers Market** Farmers Market **Farmers Market Farmers Market Farmers Market** 

LOCATIONS

Manhattan

Abilene

Iola (2 locations), Humboldt, Moran

Atchison

Topeka- Mall

Columbus

Sedgwick counties primarily but includes other locations at times

Lawrence

Ark City, Winfield

Hays

Manhattan

Topeka- by Capitol

Emporia, Allen

**Junction City** 

Augusta

Salina

Newton

KSRE Wichita, Derby

Lawrence

Liberal

Chanute

Old Town Wichita

Pittsburg

Hutchinson

\*temporarily on hold